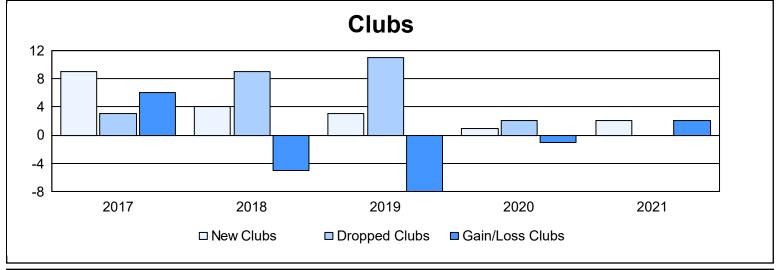

District 411 A As of June 2021 Cumulative

| Year      | New<br>Clubs | Dropped<br>Clubs | Gain/<br>Loss<br>Clubs | New<br>Members | Charter<br>Members | Reinstate<br>Members | Transfer<br>Members | Total<br>Member<br>Added | Total<br>Members<br>Dropped | Gain/<br>Loss<br>Members |
|-----------|--------------|------------------|------------------------|----------------|--------------------|----------------------|---------------------|--------------------------|-----------------------------|--------------------------|
| 2016-2017 | 9            | 3                | 6                      | 260            | 242                | 7                    | 4                   | 513                      | 305                         | 208                      |
| 2017-2018 | 4            | 9                | -5                     | 199            | 97                 | 10                   | 0                   | 306                      | 377                         | -71                      |
| 2018-2019 | 3            | 11               | -8                     | 89             | 91                 | 11                   | 3                   | 194                      | 502                         | -308                     |
| 2019-2020 | 1            | 2                | -1                     | 192            | 68                 | 15                   | 2                   | 277                      | 218                         | 59                       |
| 2020-2021 | 2            | 0                | 2                      | 226            | 46                 | 8                    | 9                   | 289                      | 241                         | 48                       |
| Average   | 4            | 5                | -1                     | 193            | 109                | 10                   | 4                   | 316                      | 329                         | -13                      |